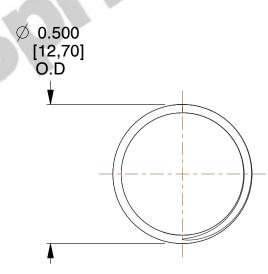

## **NOTES:**

1. Material : Music Wire 2. Finish : Glod Irridite

3. Ends: Closed and Ground

4. Total Coils: 10.000

5. Sugg. Max. Deflection: 0.320 (in) 6. Sugg. Max. Load: 2.300 (lbs)

7. All Drawing Dimensions are in Inches [mm]

SCALE

2.899

**COMPONENT** 

\_\_\_\_

11772

COMPRESSION SPRINGS

UNIT
INCH [mm]

SHEET