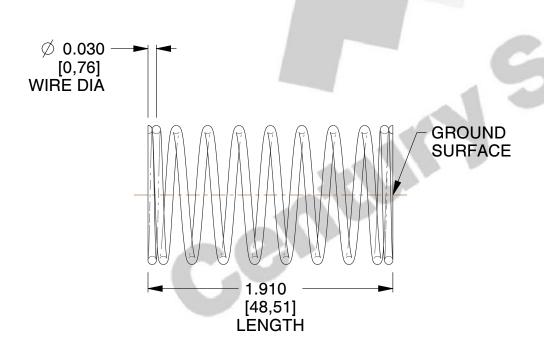

## **NOTES:**

1. Material : Music Wire 2. Finish : Glod Irridite

3. Ends: Closed and Ground

4. Total Coils: 10.000

5. Sugg. Max. Deflection: 0.320 (in) 6. Sugg. Max. Load: 2.300 (lbs)

7. All Drawing Dimensions are in Inches [mm]

SCALE

2.899

**COMPONENT** 

\_\_\_\_

11772

COMPRESSION SPRINGS

UNIT
INCH [mm]

SHEET