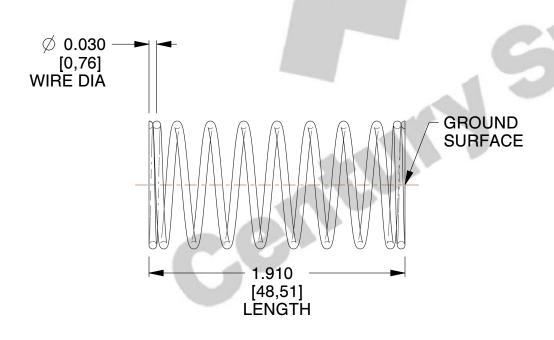

## **NOTES:**

1. Material : Music Wire 2. Finish : Glod Irridite

3. Ends: Closed and Ground

4. Total Coils: 10.000

5. Sugg. Max. Deflection: 0.380 (in)6. Sugg. Max. Load: 2.300 (lbs)

7. All Drawing Dimensions are in Inches [mm]