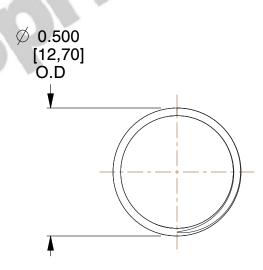

## **NOTES:**

1. Material : Music Wire 2. Finish : Glod Irridite

3. Ends: Closed and Ground

4. Total Coils: 10.000

5. Sugg. Max. Deflection: 0.380 (in)6. Sugg. Max. Load: 2.300 (lbs)

7. All Drawing Dimensions are in Inches [mm]