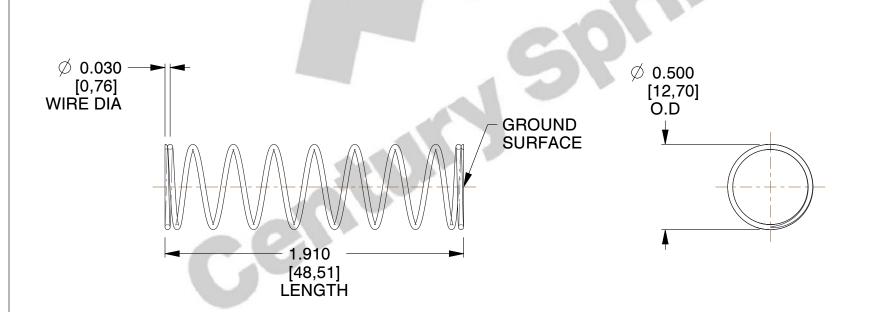

## **NOTES:**

1. Material : Music Wire 2. Finish : Glod Irridite

3. Ends: Closed and Ground

4. Total Coils: 10.000

5. Sugg. Max. Deflection: 0.690 (in)6. Sugg. Max. Load: 2.300 (lbs)

7. All Drawing Dimensions are in Inches [mm]

1.778

SCALE

11772

COMPONENT

COMPRESSION SPRINGS

UNIT

**SPRINGS** 

INCH [mm]