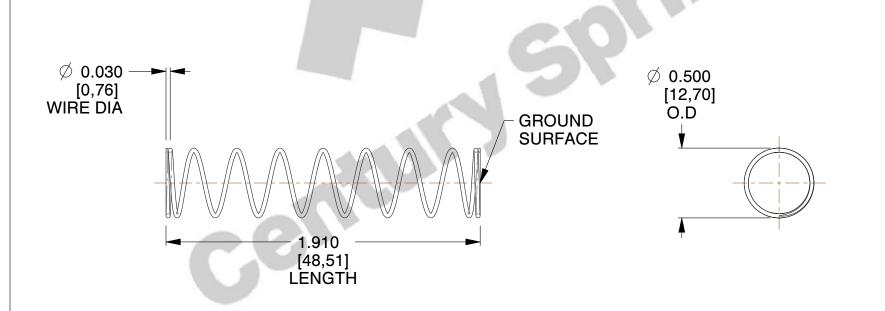

## **NOTES:**

Material : Music Wire
 Finish : Glod Irridite

3. Ends: Closed and Ground

4. Total Coils: 10.000

5. Sugg. Max. Deflection: 0.900 (in)6. Sugg. Max. Load: 2.300 (lbs)

7. All Drawing Dimensions are in Inches [mm]