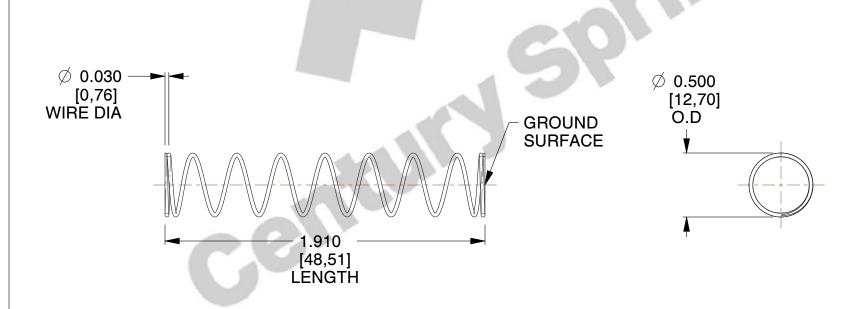

## **NOTES:**

1. Material: Music Wire 2. Finish: Glod Irridite

3. Ends: Closed and Ground

4. Total Coils: 10.000

5. Sugg. Max. Deflection: 1.000 (in) 6. Sugg. Max. Load: 2.300 (lbs)

7. All Drawing Dimensions are in Inches [mm]