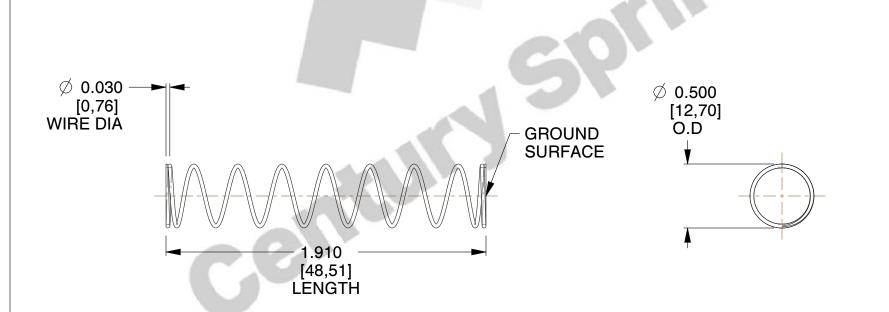

## **NOTES:**

1. Material : Stainless Steel

2. Finish: Glod Irridite

3. Ends: Closed and Ground

4. Total Coils: 10.000

5. Sugg. Max. Deflection: 0.800 (in)6. Sugg. Max. Load: 2.300 (lbs)

7. All Drawing Dimensions are in Inches [mm]