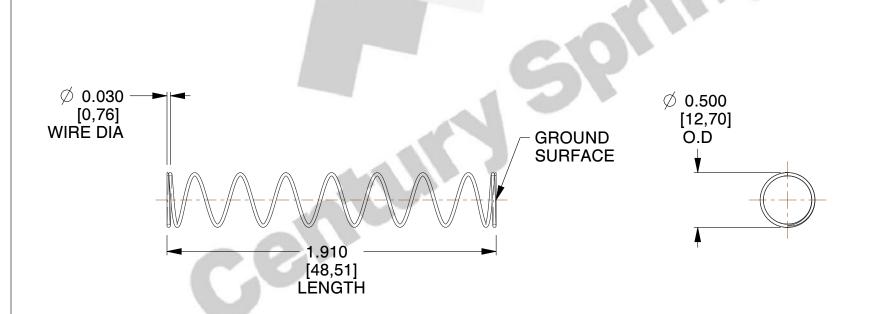

## **NOTES:**

1. Material : Stainless Steel

2. Finish: Glod Irridite

3. Ends: Closed and Ground 4. Total Coils: 10.000

5. Sugg. Max. Deflection: 0.960 (in) 6. Sugg. Max. Load: 2.300 (lbs)

7. All Drawing Dimensions are in Inches [mm]