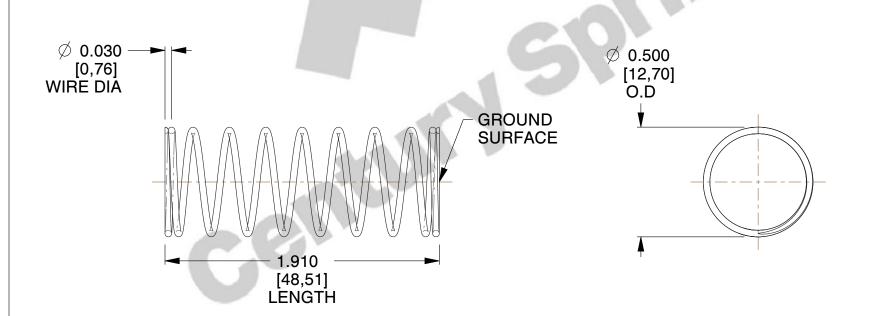

## **NOTES:**

1. Material : Music Wire 2. Finish : Glod Irridite

3. Ends: Closed and Ground

4. Total Coils: 10.000

Sugg. Max. Deflection: 0.440 (in)
 Sugg. Max. Load: 2.300 (lbs)

7. All Drawing Dimensions are in Inches [mm]