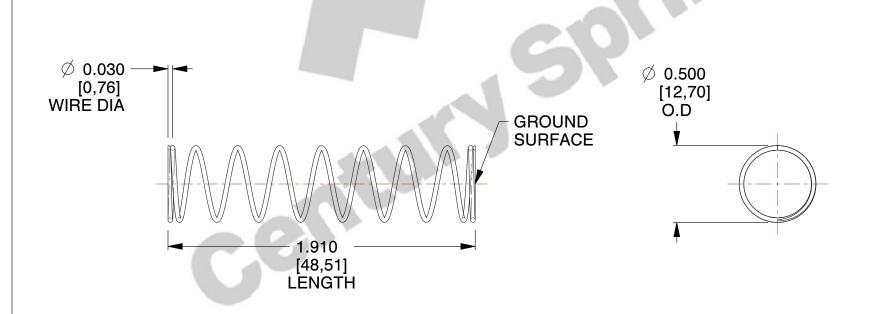

## **NOTES:**

1. Material: Music Wire 2. Finish: Glod Irridite

3. Ends: Closed and Ground

4. Total Coils: 10.000

5. Sugg. Max. Deflection: 0.730 (in) 6. Sugg. Max. Load: 2.300 (lbs)

7. All Drawing Dimensions are in Inches [mm]

SCALE

1.600

COMPONENT **SPRINGS** 11772 **COMPRESSION SPRINGS** 

UNIT INCH [mm] SHEET 1 of 1