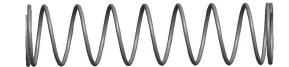

## **NOTES:**

1. Material: Music Wire 2. Finish: Glod Irridite

3. Ends: Closed and Ground

4. Total Coils: 10.000

5. Sugg. Max. Deflection: 0.730 (in) 6. Sugg. Max. Load: 2.300 (lbs)

7. All Drawing Dimensions are in Inches [mm]