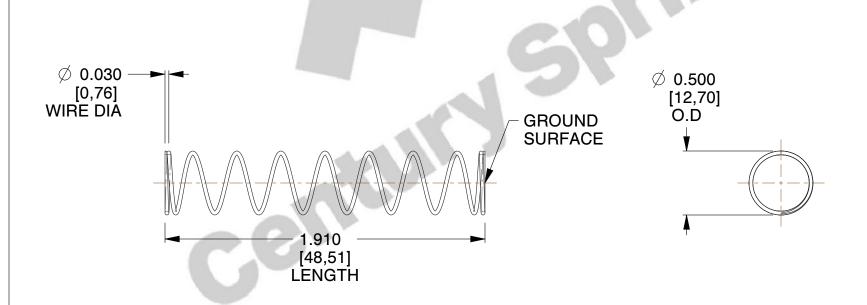

## **NOTES:**

1. Material: Music Wire 2. Finish: Glod Irridite

3. Ends: Closed and Ground

4. Total Coils: 10.000

5. Sugg. Max. Deflection: 0.920 (in) 6. Sugg. Max. Load: 2.300 (lbs)

7. All Drawing Dimensions are in Inches [mm]