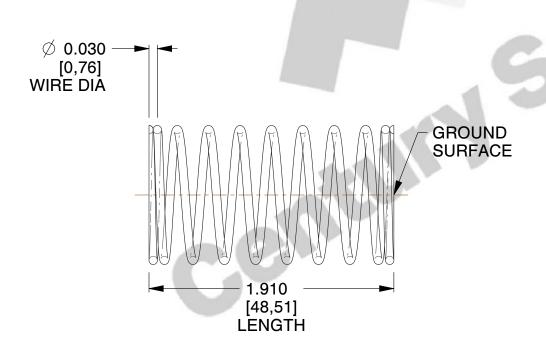

## **NOTES:**

1. Material : Music Wire 2. Finish : Glod Irridite

3. Ends: Closed and Ground

4. Total Coils: 10.000

5. Sugg. Max. Deflection: 0.270 (in) 6. Sugg. Max. Load: 2.300 (lbs)

7. All Drawing Dimensions are in Inches [mm]

SCALE

2.899

**COMPONENT** 

11772

COMPRESSION SPRINGS

UNIT
INCH [mm]

SHEET

**SPRINGS** 