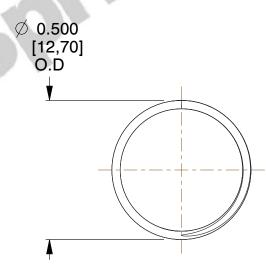

## **NOTES:**

1. Material : Music Wire 2. Finish : Glod Irridite

3. Ends: Closed and Ground

4. Total Coils: 10.000

5. Sugg. Max. Deflection: 0.270 (in) 6. Sugg. Max. Load: 2.300 (lbs)

7. All Drawing Dimensions are in Inches [mm]

SCALE

2.899

**COMPONENT** 

11772

COMPRESSION SPRINGS

UNIT
INCH [mm]

SHEET

**SPRINGS** 