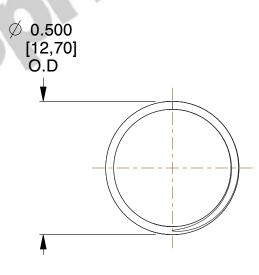

## **NOTES:**

1. Material : Music Wire 2. Finish : Glod Irridite

3. Ends: Closed and Ground

4. Total Coils: 10.000

5. Sugg. Max. Deflection: 0.290 (in)6. Sugg. Max. Load: 2.300 (lbs)

7. All Drawing Dimensions are in Inches [mm]

SCALE

2.778

COMPONENT

11772

COMPRESSION SPRINGS

UNIT

**SPRINGS** 

INCH [mm]