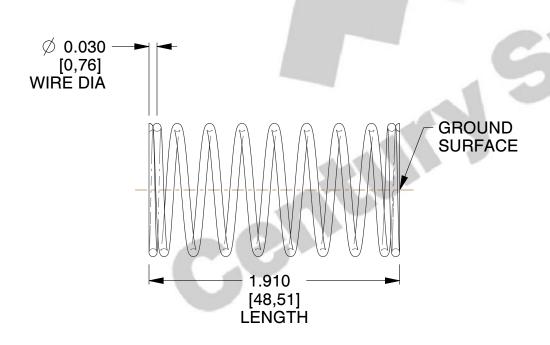

## **NOTES:**

1. Material : Music Wire 2. Finish : Glod Irridite

3. Ends: Closed and Ground

4. Total Coils: 10.000

5. Sugg. Max. Deflection: 0.290 (in)6. Sugg. Max. Load: 2.300 (lbs)

7. All Drawing Dimensions are in Inches [mm]

SCALE

2.778

COMPONENT

11772

COMPRESSION SPRINGS

UNIT

**SPRINGS** 

INCH [mm]