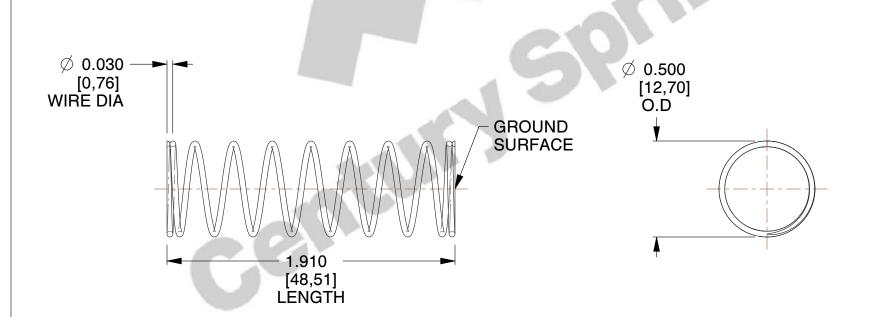

## **NOTES:**

Material : Music Wire
Finish : Glod Irridite

3. Ends: Closed and Ground

4. Total Coils: 10.000

5. Sugg. Max. Deflection: 0.490 (in)6. Sugg. Max. Load: 2.300 (lbs)

7. All Drawing Dimensions are in Inches [mm]