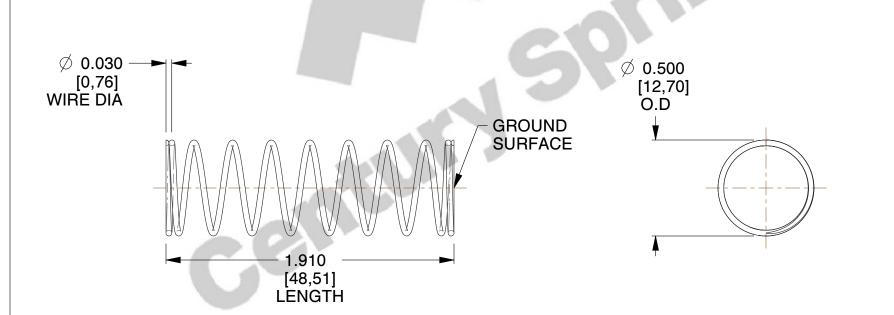

## **NOTES:**

1. Material: Stainless Steel

2. Finish: Glod Irridite

3. Ends: Closed and Ground

4. Total Coils: 10.000

5. Sugg. Max. Deflection: 0.390 (in) 6. Sugg. Max. Load : 2.300 (lbs)

7. All Drawing Dimensions are in Inches [mm]

SCALE

2.000

COMPONENT 11772 **COMPRESSION SPRINGS** 

UNIT INCH [mm] SHEET 1 of 1

**SPRINGS**