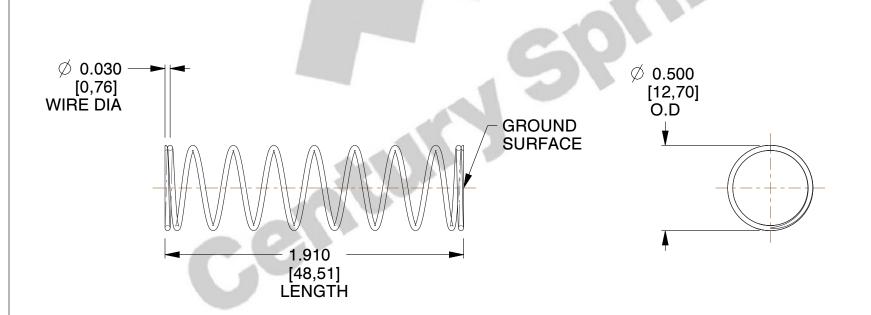

## **NOTES:**

1. Material : Music Wire 2. Finish : Glod Irridite

3. Ends: Closed and Ground

4. Total Coils: 10.000

5. Sugg. Max. Deflection: 0.580 (in)6. Sugg. Max. Load: 2.300 (lbs)

7. All Drawing Dimensions are in Inches [mm]

SCALE

1.778

11772

COMPRESSION SPRINGS

COMPONENT

UNIT
INCH [mm]
SHEET

1 of 1

**SPRINGS**