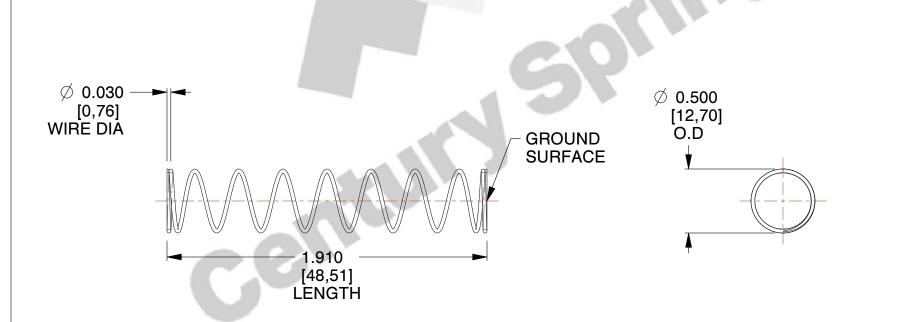

## **NOTES:**

1. Material : Stainless Steel

2. Finish: Glod Irridite

3. Ends: Closed and Ground

4. Total Coils: 10.000

5. Sugg. Max. Deflection: 0.680 (in)6. Sugg. Max. Load: 2.300 (lbs)

7. All Drawing Dimensions are in Inches [mm]