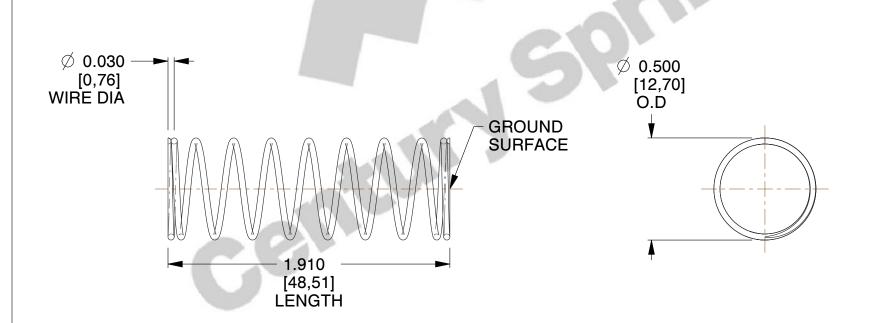

## **NOTES:**

1. Material : Stainless Steel

2. Finish: Glod Irridite

3. Ends: Closed and Ground

4. Total Coils: 10.000

5. Sugg. Max. Deflection: 0.640 (in)6. Sugg. Max. Load: 2.300 (lbs)

7. All Drawing Dimensions are in Inches [mm]