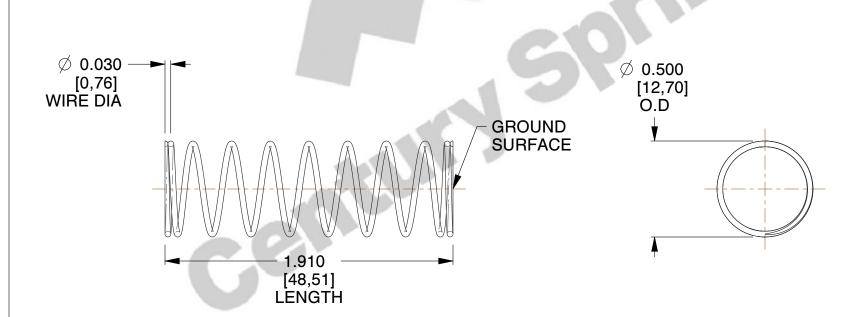

## **NOTES:**

1. Material : Music Wire 2. Finish : Glod Irridite

3. Ends: Closed and Ground

4. Total Coils: 10.000

5. Sugg. Max. Deflection: 0.880 (in)6. Sugg. Max. Load: 2.300 (lbs)

7. All Drawing Dimensions are in Inches [mm]