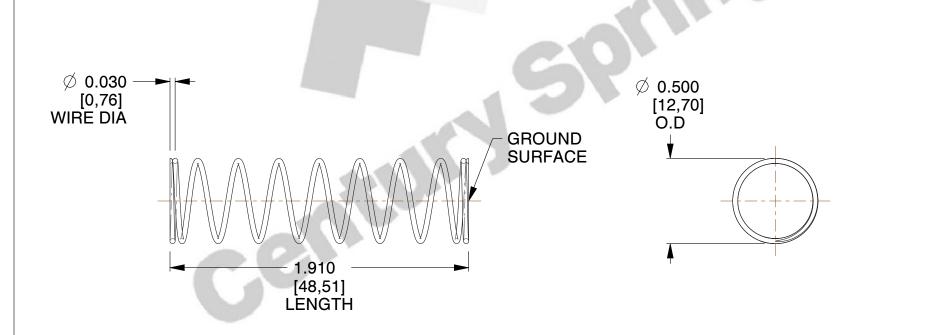

## **NOTES:**

1. Material : Stainless Steel

2. Finish: Glod Irridite

3. Ends: Closed and Ground

4. Total Coils: 10.000

5. Sugg. Max. Deflection: 0.820 (in)6. Sugg. Max. Load: 2.300 (lbs)

7. All Drawing Dimensions are in Inches [mm]