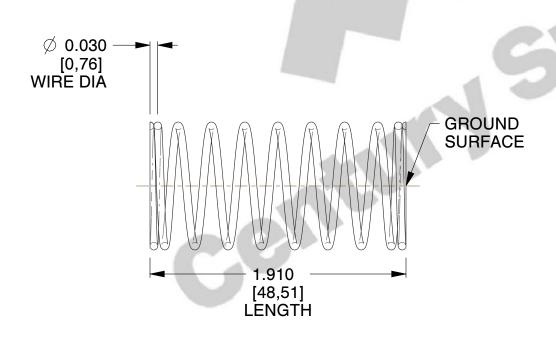

## **NOTES:**

1. Material : Music Wire 2. Finish : Glod Irridite

3. Ends: Closed and Ground

4. Total Coils: 10.000

5. Sugg. Max. Deflection: 0.630 (in)6. Sugg. Max. Load: 2.300 (lbs)

7. All Drawing Dimensions are in Inches [mm]

SCALE

2.667

11772

COMPONENT

COMPRESSION SPRINGS

UNIT

**SPRINGS** 

INCH [mm]