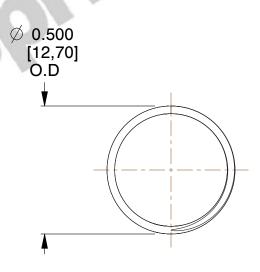

## **NOTES:**

1. Material : Music Wire 2. Finish : Glod Irridite

3. Ends: Closed and Ground

4. Total Coils: 10.000

5. Sugg. Max. Deflection: 0.630 (in)6. Sugg. Max. Load: 2.300 (lbs)

7. All Drawing Dimensions are in Inches [mm]

SCALE

2.667

11772

COMPONENT

COMPRESSION SPRINGS

UNIT

**SPRINGS** 

INCH [mm]