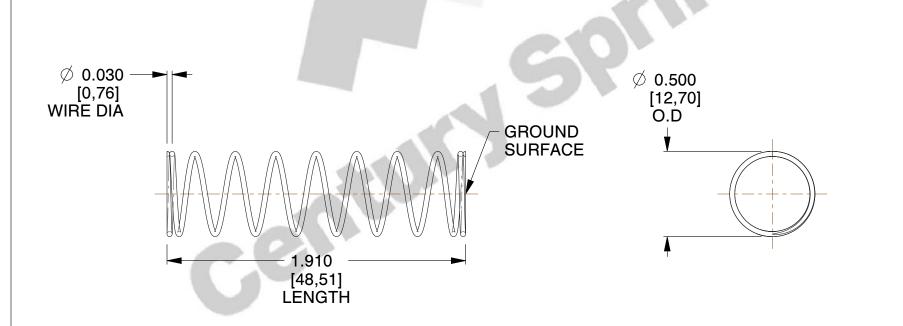

## **NOTES:**

1. Material : Stainless Steel

2. Finish: Glod Irridite

3. Ends: Closed and Ground

4. Total Coils: 10.000

5. Sugg. Max. Deflection : 0.900 (in)6. Sugg. Max. Load : 2.300 (lbs)

7. All Drawing Dimensions are in Inches [mm]