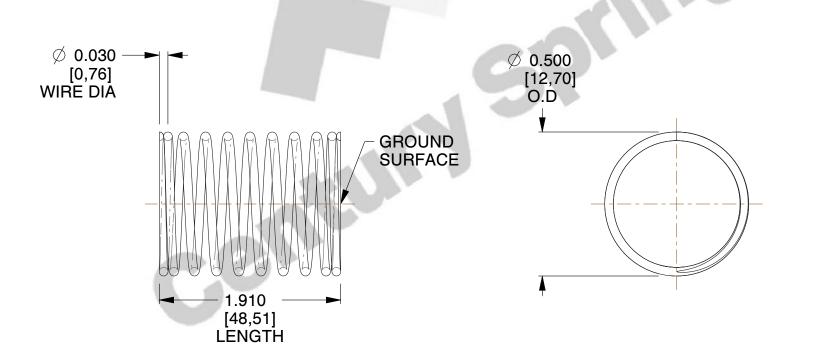

## **NOTES:**

1. Material: Music Wire 2. Finish: Glod Irridite

3. Ends: Closed and Ground

4. Total Coils: 10.000

5. Sugg. Max. Deflection: 0.390 (in) 6. Sugg. Max. Load: 2.300 (lbs)

7. All Drawing Dimensions are in Inches [mm]