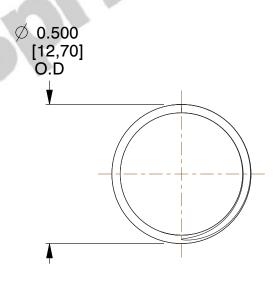

## **NOTES:**

1. Material : Music Wire 2. Finish : Glod Irridite

3. Ends: Closed and Ground

4. Total Coils: 10.000

5. Sugg. Max. Deflection: 0.570 (in) 6. Sugg. Max. Load: 2.300 (lbs)

7. All Drawing Dimensions are in Inches [mm]