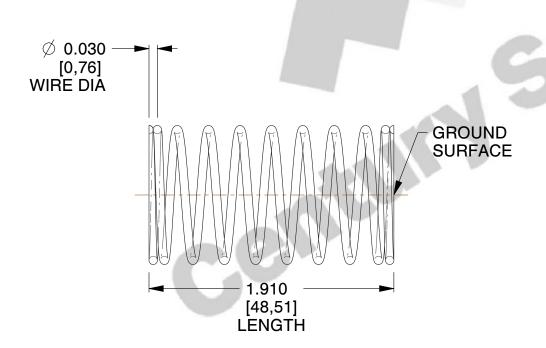

## **NOTES:**

1. Material : Music Wire 2. Finish : Glod Irridite

3. Ends: Closed and Ground

4. Total Coils: 10.000

5. Sugg. Max. Deflection: 0.570 (in) 6. Sugg. Max. Load: 2.300 (lbs)

7. All Drawing Dimensions are in Inches [mm]