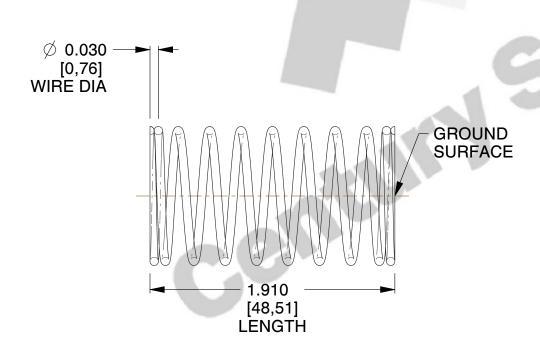

## **NOTES:**

1. Material : Stainless Steel

2. Finish: Glod Irridite

3. Ends: Closed and Ground

4. Total Coils: 10.000

5. Sugg. Max. Deflection: 0.450 (in)6. Sugg. Max. Load: 2.300 (lbs)

7. All Drawing Dimensions are in Inches [mm]

SCALE

2.899

COMPONENT

11772

COMPRESSION SPRINGS

UNIT
INCH [mm]

SHEET

**SPRINGS** 