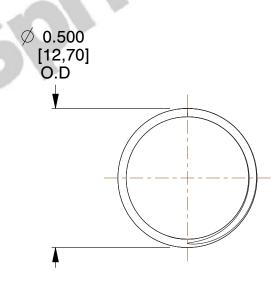

## **NOTES:**

1. Material : Stainless Steel

2. Finish: Glod Irridite

3. Ends: Closed and Ground

4. Total Coils: 10.000

5. Sugg. Max. Deflection: 0.450 (in)6. Sugg. Max. Load: 2.300 (lbs)

7. All Drawing Dimensions are in Inches [mm]