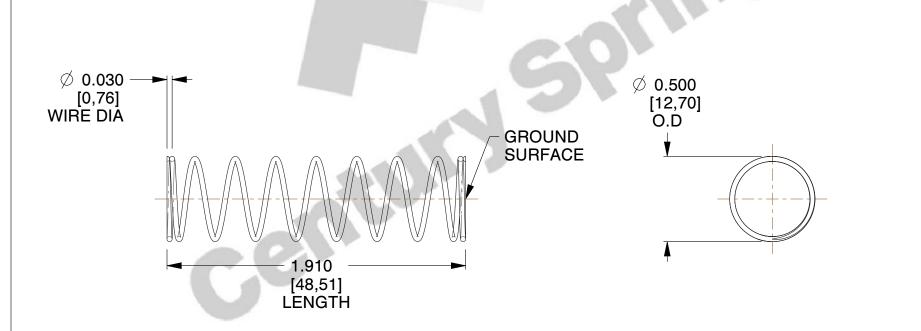

## **NOTES:**

1. Material : Stainless Steel

2. Finish : Glod Irridite3. Ends : Closed and Ground

4. Total Coils: 10.000

5. Sugg. Max. Deflection: 0.880 (in)6. Sugg. Max. Load: 2.300 (lbs)

7. All Drawing Dimensions are in Inches [mm]