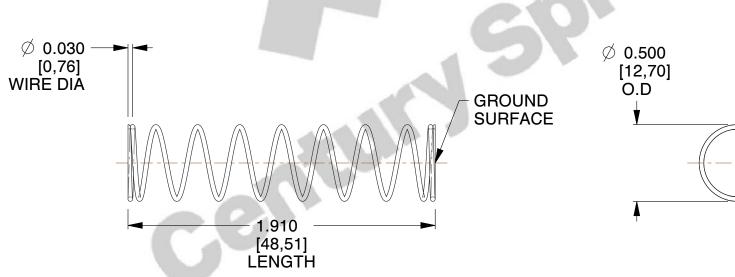

## **NOTES:**

1. Material: Stainless Steel

2. Finish: Glod Irridite

3. Ends: Closed and Ground

4. Total Coils: 10.000

5. Sugg. Max. Deflection: 0.680 (in) 6. Sugg. Max. Load: 2.300 (lbs)

7. All Drawing Dimensions are in Inches [mm]

1.600

SCALE

11772

COMPONENT

**COMPRESSION SPRINGS** 

UNIT INCH [mm] SHEET

1 of 1

**SPRINGS** 