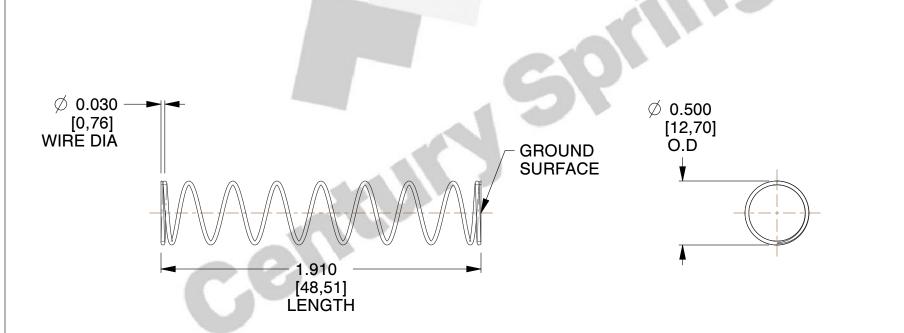

## **NOTES:**

1. Material: Stainless Steel 2. Finish: Glod Irridite

3. Ends: Closed and Ground

4. Total Coils: 10.000

5. Sugg. Max. Deflection: 0.870 (in) 6. Sugg. Max. Load: 2.300 (lbs)

7. All Drawing Dimensions are in Inches [mm]