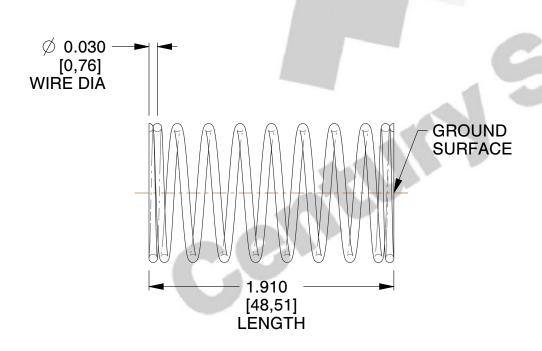

## **NOTES:**

1. Material : Stainless Steel

2. Finish: Glod Irridite

3. Ends: Closed and Ground

4. Total Coils: 10.000

5. Sugg. Max. Deflection: 0.250 (in)6. Sugg. Max. Load: 2.300 (lbs)

7. All Drawing Dimensions are in Inches [mm]

SCALE

2.899

**COMPONENT** 

l .

11772

COMPRESSION SPRINGS

UNIT
INCH [mm]

**SPRINGS** 