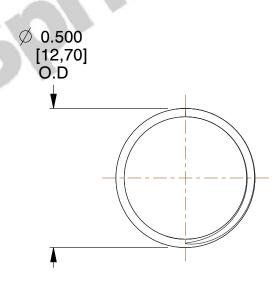

## **NOTES:**

1. Material : Stainless Steel

2. Finish: Glod Irridite

3. Ends: Closed and Ground

4. Total Coils: 10.000

5. Sugg. Max. Deflection: 0.250 (in)6. Sugg. Max. Load: 2.300 (lbs)

7. All Drawing Dimensions are in Inches [mm]

SCALE

2.899

**COMPONENT** 

l .

11772

COMPRESSION SPRINGS

UNIT
INCH [mm]

**SPRINGS** 