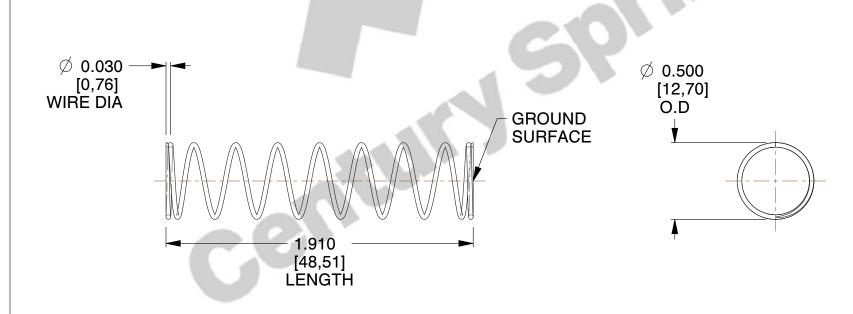

## **NOTES:**

1. Material: Stainless Steel

2. Finish: Glod Irridite

3. Ends: Closed and Ground

4. Total Coils: 10.000

5. Sugg. Max. Deflection: 0.630 (in) 6. Sugg. Max. Load: 2.300 (lbs)

7. All Drawing Dimensions are in Inches [mm]

1.600

SCALE

11772

COMPONENT

**COMPRESSION SPRINGS** 

UNIT INCH [mm] SHEET

1 of 1

**SPRINGS** 