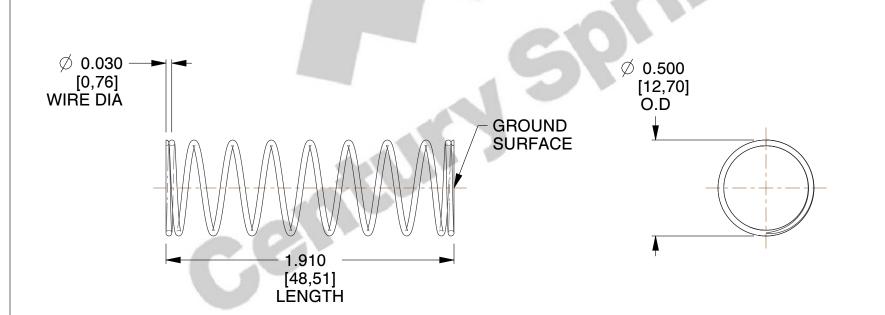

## **NOTES:**

1. Material : Stainless Steel

2. Finish: Glod Irridite

3. Ends: Closed and Ground

4. Total Coils: 10.000

5. Sugg. Max. Deflection: 0.420 (in)6. Sugg. Max. Load: 2.300 (lbs)

7. All Drawing Dimensions are in Inches [mm]