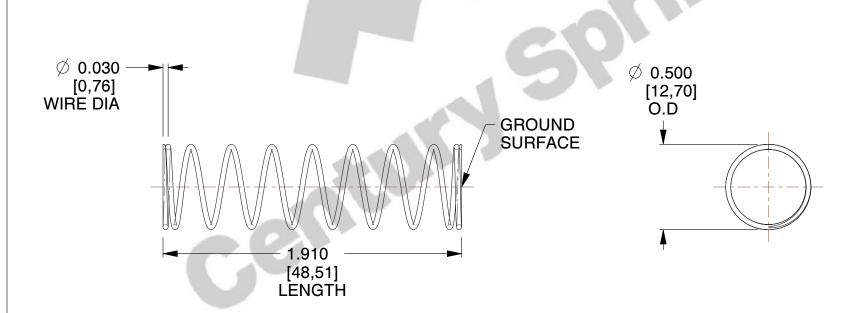

## **NOTES:**

Material : Music Wire
 Finish : Glod Irridite

3. Ends: Closed and Ground

4. Total Coils: 10.000

5. Sugg. Max. Deflection: 0.620 (in)6. Sugg. Max. Load: 2.300 (lbs)

7. All Drawing Dimensions are in Inches [mm]