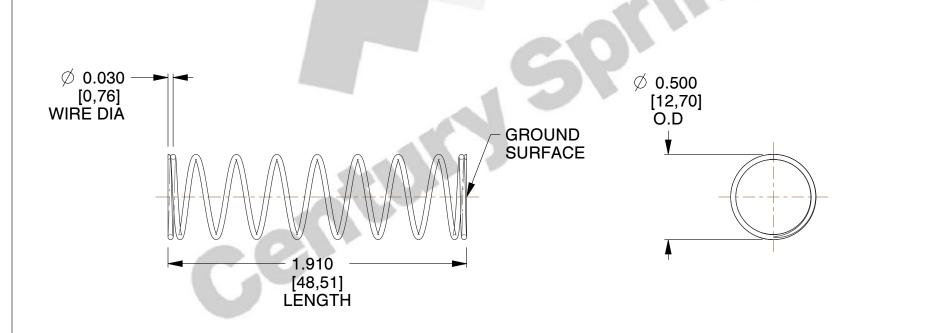

## **NOTES:**

1. Material: Stainless Steel

2. Finish: Glod Irridite

3. Ends: Closed and Ground

4. Total Coils: 10.000

5. Sugg. Max. Deflection: 0.500 (in) 6. Sugg. Max. Load: 2.300 (lbs)

7. All Drawing Dimensions are in Inches [mm]

SCALE

1.778

COMPONENT 11772 **COMPRESSION SPRINGS** 

UNIT INCH [mm] SHEET 1 of 1

**SPRINGS**