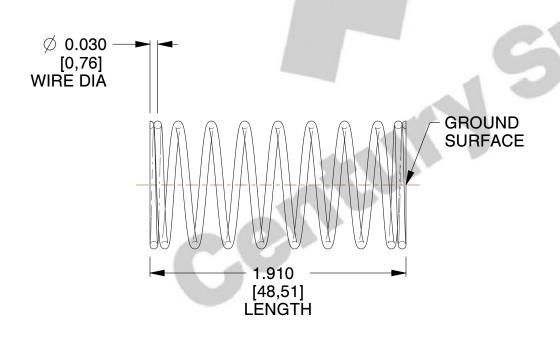

## **NOTES:**

1. Material : Music Wire 2. Finish : Glod Irridite

3. Ends: Closed and Ground

4. Total Coils: 10.000

5. Sugg. Max. Deflection: 0.660 (in)6. Sugg. Max. Load: 2.300 (lbs)

7. All Drawing Dimensions are in Inches [mm]