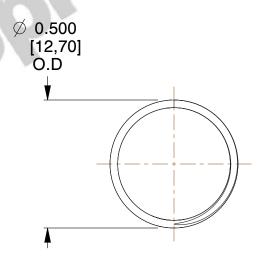

## **NOTES:**

1. Material : Music Wire 2. Finish : Glod Irridite

3. Ends: Closed and Ground

4. Total Coils: 10.000

5. Sugg. Max. Deflection: 0.660 (in)6. Sugg. Max. Load: 2.300 (lbs)

7. All Drawing Dimensions are in Inches [mm]