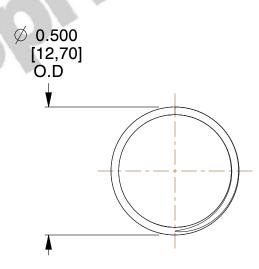

## **NOTES:**

1. Material : Stainless Steel

2. Finish: Glod Irridite

3. Ends: Closed and Ground

4. Total Coils: 10.000

5. Sugg. Max. Deflection: 0.530 (in)6. Sugg. Max. Load: 2.300 (lbs)

7. All Drawing Dimensions are in Inches [mm]

SCALE

2.667

11772

COMPONENT

**COMPRESSION SPRINGS** 

UNIT
INCH [mm]
SHEET

**SPRINGS** 

1 of 1