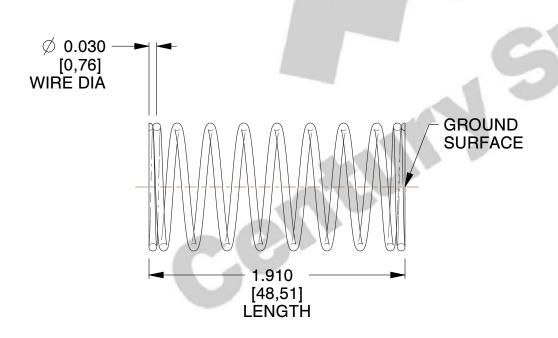

## **NOTES:**

1. Material : Stainless Steel

2. Finish: Glod Irridite

3. Ends: Closed and Ground

4. Total Coils: 10.000

5. Sugg. Max. Deflection: 0.530 (in)6. Sugg. Max. Load: 2.300 (lbs)

7. All Drawing Dimensions are in Inches [mm]

SCALE

2.667

11772

COMPONENT

**COMPRESSION SPRINGS** 

UNIT
INCH [mm]
SHEET

**SPRINGS** 

1 of 1