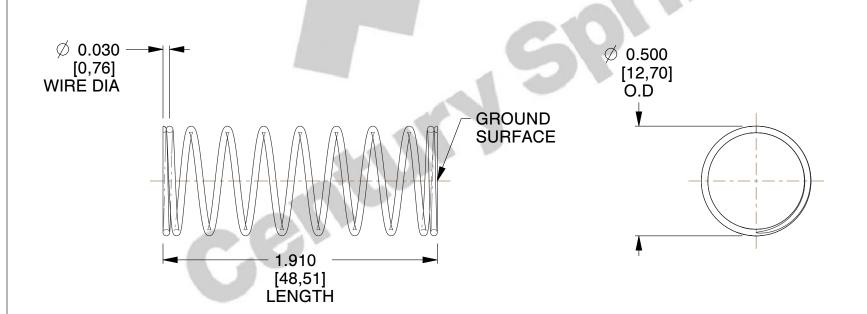

## **NOTES:**

1. Material : Music Wire 2. Finish : Glod Irridite

3. Ends: Closed and Ground

4. Total Coils: 10.000

5. Sugg. Max. Deflection: 0.850 (in)6. Sugg. Max. Load: 2.300 (lbs)

7. All Drawing Dimensions are in Inches [mm]

SCALE

2.286

COMPONENT

11772

COMPRESSION SPRINGS

UNIT

**SPRINGS** 

INCH [mm]