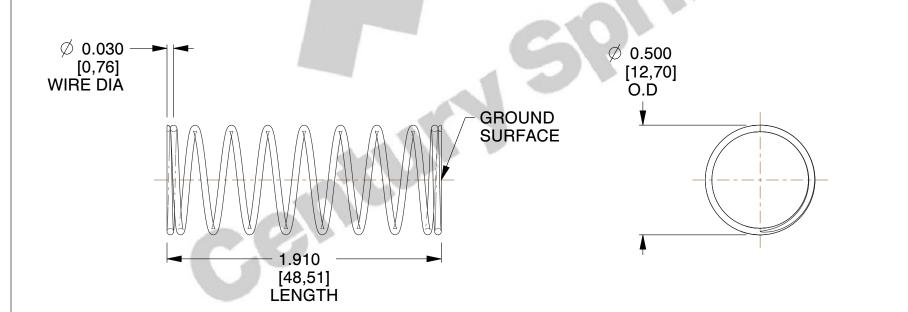

## **NOTES:**

1. Material : Stainless Steel

2. Finish: Glod Irridite

3. Ends: Closed and Ground

4. Total Coils: 10.000

5. Sugg. Max. Deflection: 0.680 (in)6. Sugg. Max. Load: 2.300 (lbs)

7. All Drawing Dimensions are in Inches [mm]

SCALE

2.286

11772

COMPONENT

COMPRESSION SPRINGS

UNIT
INCH [mm]
SHEET
1 of 1

**SPRINGS**