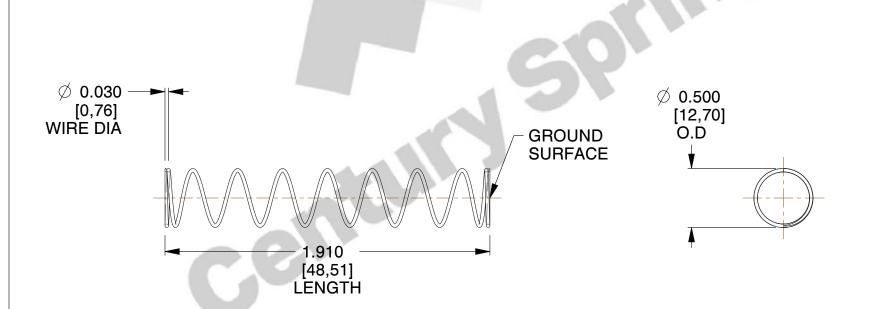

## **NOTES:**

1. Material: Stainless Steel

2. Finish: Glod Irridite

3. Ends: Closed and Ground

4. Total Coils: 10.000

5. Sugg. Max. Deflection: 1.400 (in) 6. Sugg. Max. Load: 2.300 (lbs)

7. All Drawing Dimensions are in Inches [mm]