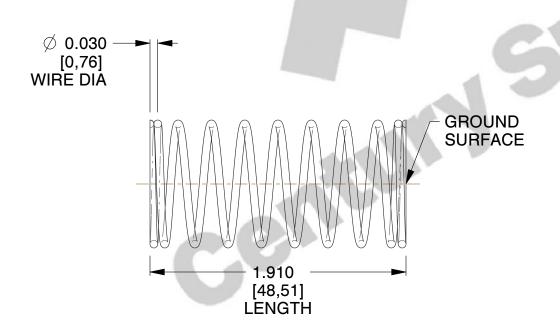

## **NOTES:**

1. Material : Stainless Steel

2. Finish: Glod Irridite

3. Ends: Closed and Ground

4. Total Coils: 10.000

5. Sugg. Max. Deflection: 0.470 (in) 6. Sugg. Max. Load: 2.300 (lbs)

7. All Drawing Dimensions are in Inches [mm]

SCALE

2.667

11772

**COMPRESSION SPRINGS** 

COMPONENT

UNIT
INCH [mm]
SHEET

**SPRINGS** 

1 of 1