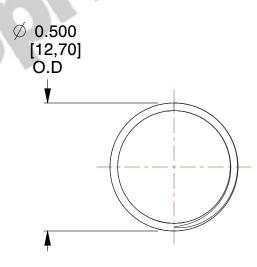

## **NOTES:**

1. Material : Stainless Steel

2. Finish: Glod Irridite

3. Ends: Closed and Ground

4. Total Coils: 10.000

5. Sugg. Max. Deflection: 0.470 (in) 6. Sugg. Max. Load: 2.300 (lbs)

7. All Drawing Dimensions are in Inches [mm]

SCALE

2.667

11772

**COMPRESSION SPRINGS** 

COMPONENT

UNIT
INCH [mm]
SHEET

**SPRINGS** 

1 of 1