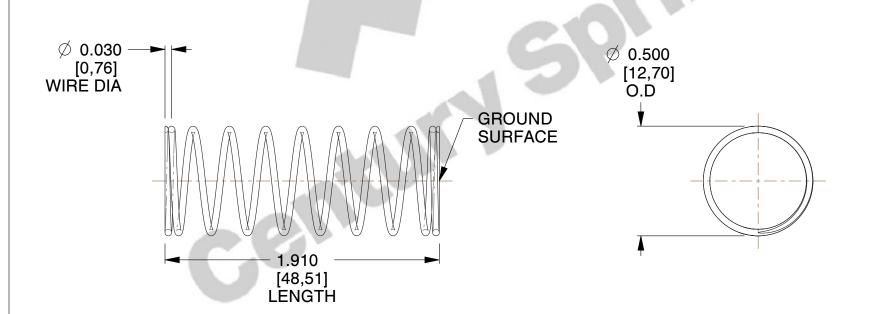

## **NOTES:**

1. Material : Music Wire 2. Finish : Glod Irridite

3. Ends: Closed and Ground

4. Total Coils: 10.000

5. Sugg. Max. Deflection: 0.780 (in)6. Sugg. Max. Load: 2.300 (lbs)

7. All Drawing Dimensions are in Inches [mm]

SCALE

2.286

11772

COMPONENT

COMPRESSION SPRINGS

UNIT
INCH [mm]
SHEET

1 of 1

**SPRINGS**