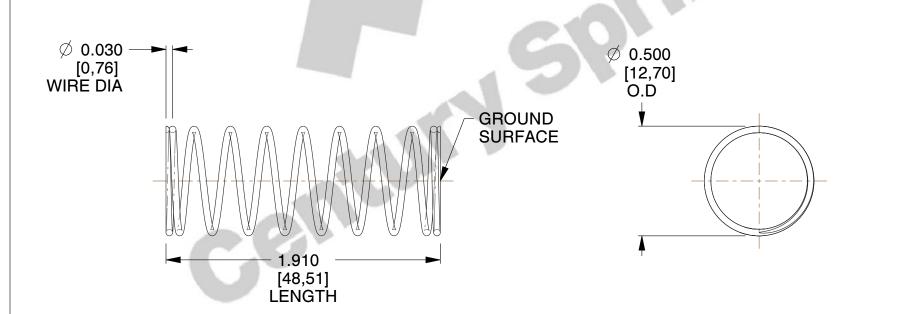

## **NOTES:**

1. Material: Stainless Steel

2. Finish: Glod Irridite 3. Ends: Closed and Ground

4. Total Coils: 10.000

5. Sugg. Max. Deflection: 0.620 (in) 6. Sugg. Max. Load: 2.300 (lbs)

7. All Drawing Dimensions are in Inches [mm]

SCALE

2.286

COMPONENT 11772 **COMPRESSION SPRINGS** 

UNIT INCH [mm] SHEET

1 of 1

**SPRINGS**