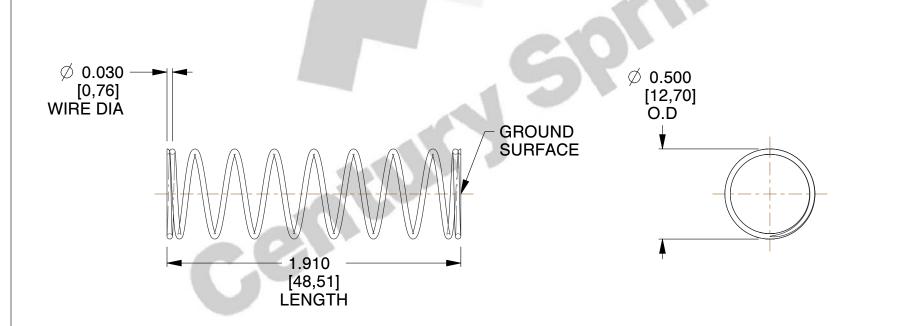

## **NOTES:**

1. Material: Stainless Steel

2. Finish: Glod Irridite 3. Ends: Closed and Ground

4. Total Coils: 10.000

5. Sugg. Max. Deflection: 0.830 (in) 6. Sugg. Max. Load: 2.300 (lbs)

7. All Drawing Dimensions are in Inches [mm]

SCALE

1.878

11772

COMPONENT

**COMPRESSION SPRINGS** 

UNIT INCH [mm] SHEET 1 of 1

**SPRINGS**