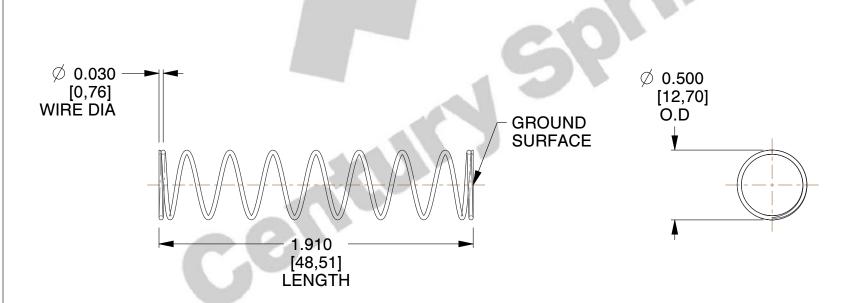

## **NOTES:**

1. Material : Stainless Steel

2. Finish: Glod Irridite

3. Ends: Closed and Ground

4. Total Coils: 10.000

5. Sugg. Max. Deflection: 0.940 (in)6. Sugg. Max. Load: 2.300 (lbs)

7. All Drawing Dimensions are in Inches [mm]