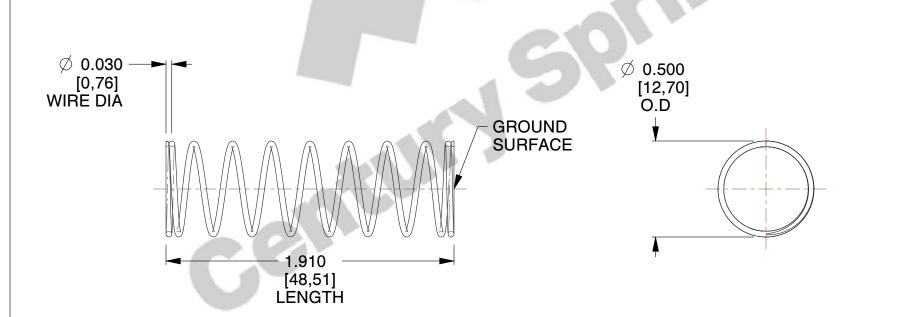

## **NOTES:**

1. Material: Stainless Steel

2. Finish: Glod Irridite 3. Ends: Closed and Ground

4. Total Coils: 10.000

5. Sugg. Max. Deflection: 0.580 (in) 6. Sugg. Max. Load : 2.300 (lbs)

7. All Drawing Dimensions are in Inches [mm]