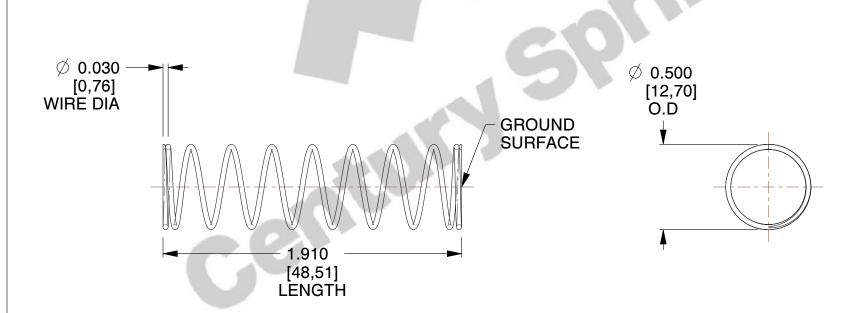

## **NOTES:**

1. Material : Music Wire 2. Finish : Glod Irridite

3. Ends: Closed and Ground

4. Total Coils: 10.000

5. Sugg. Max. Deflection : 0.870 (in)6. Sugg. Max. Load : 2.300 (lbs)

7. All Drawing Dimensions are in Inches [mm]