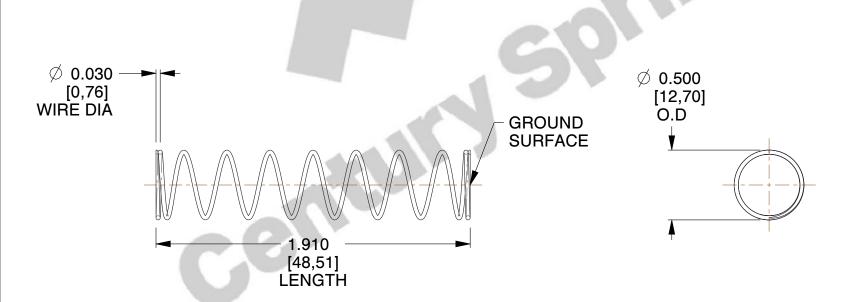

## **NOTES:**

1. Material : Stainless Steel

2. Finish: Glod Irridite

3. Ends: Closed and Ground

4. Total Coils: 10.000

5. Sugg. Max. Deflection : 0.900 (in)6. Sugg. Max. Load : 2.300 (lbs)

7. All Drawing Dimensions are in Inches [mm]