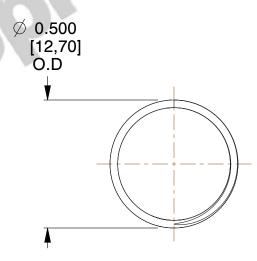

## **NOTES:**

1. Material : Music Wire 2. Finish : Glod Irridite

3. Ends: Closed and Ground

4. Total Coils: 10.000

5. Sugg. Max. Deflection: 0.450 (in) 6. Sugg. Max. Load: 2.300 (lbs)

7. All Drawing Dimensions are in Inches [mm]

SCALE

2.667

COMPONENT

11772

COMPRESSION SPRINGS

UNIT
INCH [mm]

SHEET

**SPRINGS** 