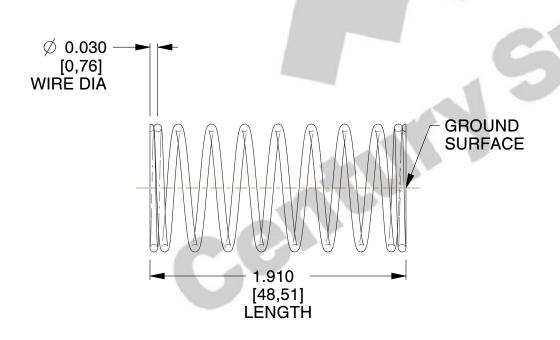

## **NOTES:**

1. Material : Music Wire 2. Finish : Glod Irridite

3. Ends: Closed and Ground

4. Total Coils: 10.000

5. Sugg. Max. Deflection: 0.450 (in) 6. Sugg. Max. Load: 2.300 (lbs)

7. All Drawing Dimensions are in Inches [mm]

SCALE

2.667

COMPONENT

11772

COMPRESSION SPRINGS

UNIT
INCH [mm]

SHEET

**SPRINGS** 