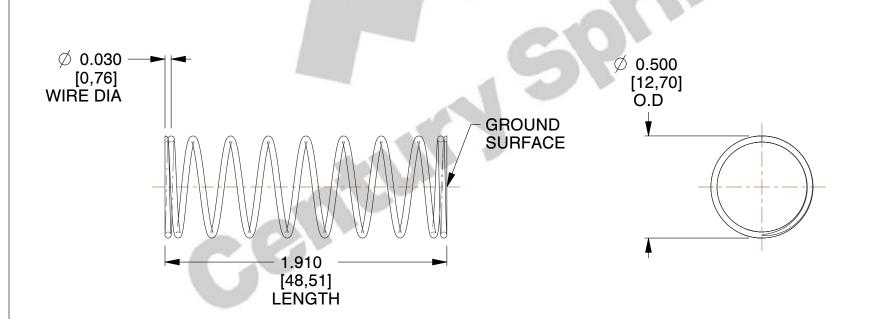

## **NOTES:**

Material : Music Wire
Finish : Glod Irridite

3. Ends: Closed and Ground

4. Total Coils: 10.000

5. Sugg. Max. Deflection : 0.600 (in)6. Sugg. Max. Load : 2.300 (lbs)

7. All Drawing Dimensions are in Inches [mm]

SCALE

2.128

COMPONENT

11772

COMPRESSION SPRINGS

UNIT

**SPRINGS** 

INCH [mm]