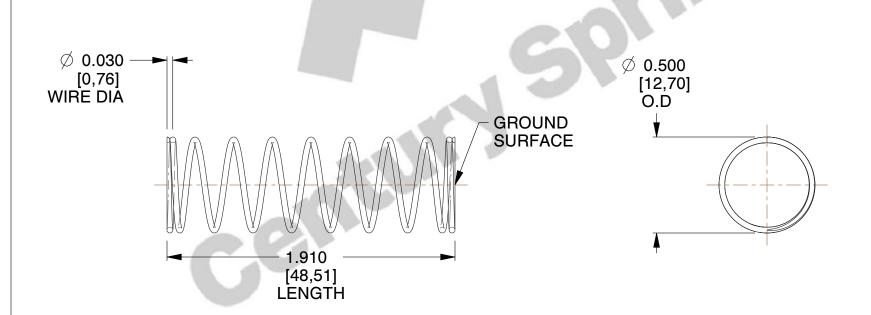

## **NOTES:**

1. Material : Music Wire 2. Finish : Glod Irridite

3. Ends: Closed and Ground

4. Total Coils: 10.000

5. Sugg. Max. Deflection : 0.680 (in)6. Sugg. Max. Load : 2.300 (lbs)

7. All Drawing Dimensions are in Inches [mm]