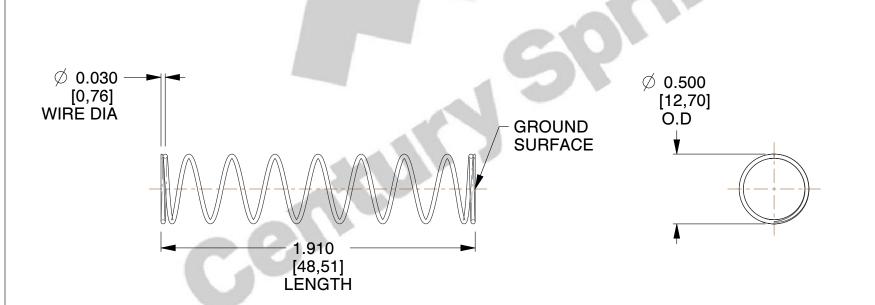

## **NOTES:**

1. Material : Stainless Steel

2. Finish: Glod Irridite

3. Ends: Closed and Ground 4. Total Coils: 10.000

5. Sugg. Max. Deflection: 0.840 (in)

6. Sugg. Max. Load : 2.300 (lbs)7. All Drawing Dimensions are in Inches [mm]