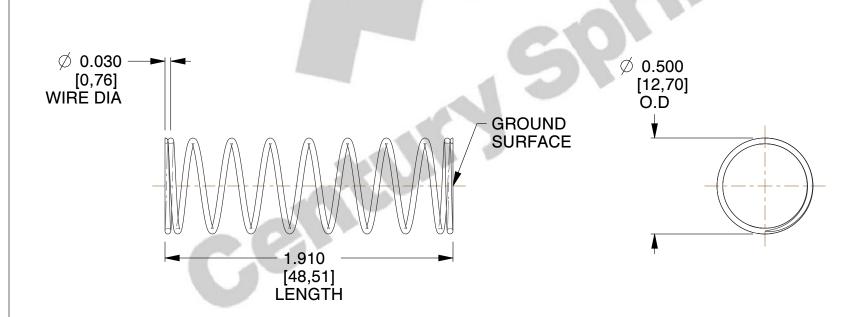

## **NOTES:**

1. Material : Music Wire 2. Finish : Glod Irridite

3. Ends: Closed and Ground

4. Total Coils: 10.000

5. Sugg. Max. Deflection: 0.630 (in)6. Sugg. Max. Load: 2.300 (lbs)

7. All Drawing Dimensions are in Inches [mm]

SCALE

2.000

11772

UNIT INCH [mm]

**SPRINGS** 

COMPRESSION SPRINGS

COMPONENT

SHEET 1 of 1